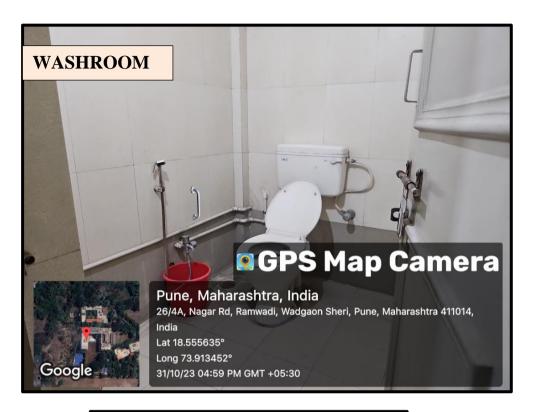

onment



7.1.2 Photographs of Ramps/
rails/lift/wheel Chair/signage board
/Toilet/ software

## BUILTIN ENVIRONMENT WITH RAMPS/LIFTS F OR EASY ACCESS TO CLASSROOMS & CAMPUS

The campus is equipped with Ramp-Rails and Lift in addition to staircases in the campus. The rails are carefully designed as per specifications to be used by the differently-abled people.









# PROVISION FOR ENQUIRY AND INFORMATION: HUMAN ASSISTANCE, READER, SCRIBE, SOFT COPIES OF READING MATERIAL, SCREEN READING

• The college provides Reception Counter for information to the differently-abled people.



• Wheelchair is provided with human assistance





- Facility of providing Scribes during examination
- Braille books are provided in library









### Washroom and Rest room facility for differently-abled







### • NV Access software for differently-abled students