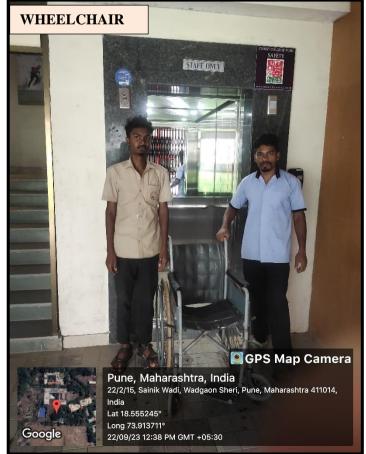

• Wheelchair is provided with human assistance

- Facility of providing Scribes during examination
- Braille books are provided in library