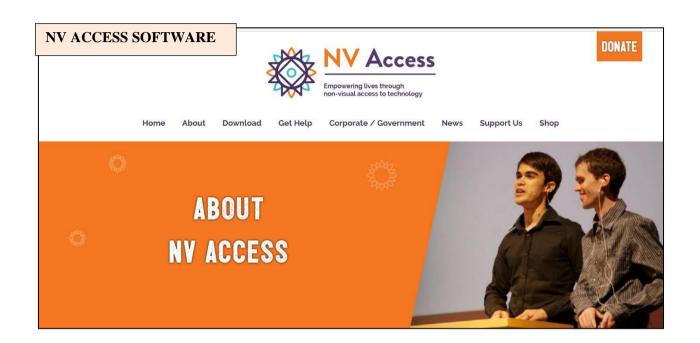

gnage board
/Toilet/ software

## BUILTIN ENVIRONMENT WITH RAMPS/LIFTS F OR EASY ACCESS TO CLASSROOMS & CAMPUS

The campus is equipped with Ramp-Rails and Lift in addition to staircases in the campus. The rails are carefully designed as per specifications to be used by the differently-abled people.









# PROVISION FOR ENQUIRY AND INFORMATION: HUMAN ASSISTANCE, READER, SCRIBE, SOFT COPIES OF READING MATERIAL, SCREEN READING

• The college provides Reception Counter for information to the differently-abled people.



• Wheelchair is provided with human assistance





- Facility of providing Scribes during examination
- Braille books are provided in library









### Washroom and Rest room facility for differently-abled







### • NV Access software for differently-abled students