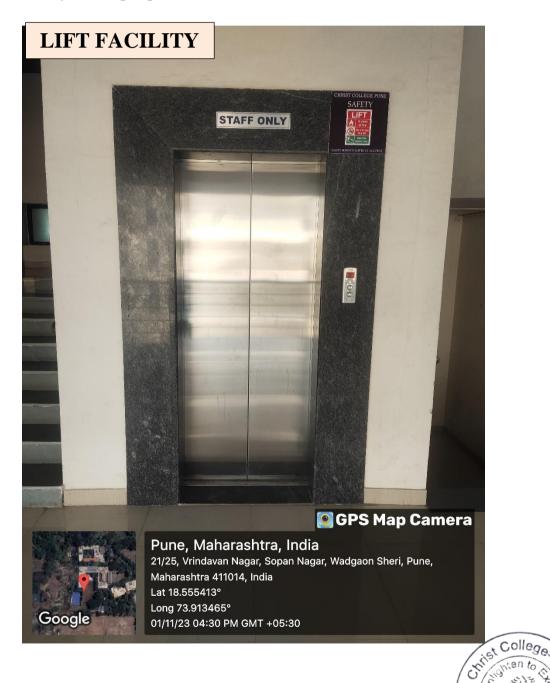

PHOTOGRAPHS OF RAMPS/ RAILS/LIFT/WHEEL CHAIR/SIGNAGE BOARD /TOILET/ SOFTWARE ETC.

Tel: Reception - 7823839456 Office - 7447727242 / 7447727243 Email: director@christcollegepune.org Web: www.christcollegepune.org

Disabled-friendly, barrier free environment

7.1.2 Photographs of Ramps/
rails/lift/wheel Chair/signage board
/Toilet/ software

## BUILTIN ENVIRONMENT WITH RAMPS/LIFTS F OR EASY ACCESS TO CLASSROOMS & CAMPUS

The campus is equipped with Ramp-Rails and Lift in addition to staircases in the campus. The rails are carefully designed as per specifications to be used by the differently-abled people.