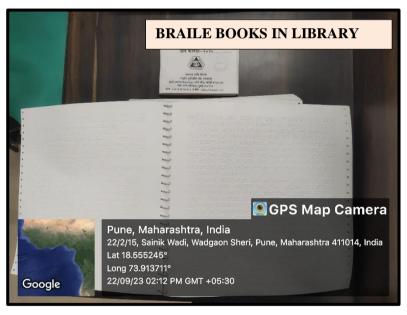

• Wheelchair is provided with human assistance

- Facility of providing Scribes during examination
- Braille books are provided in library