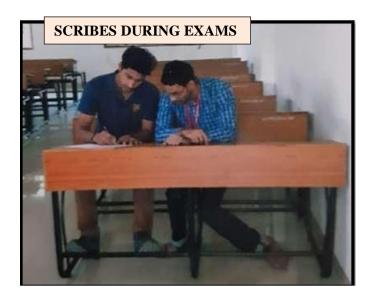

• Wheelchair is provided with human assistance

- Facility of providing Scribes during examination
- Braille books are provided in library