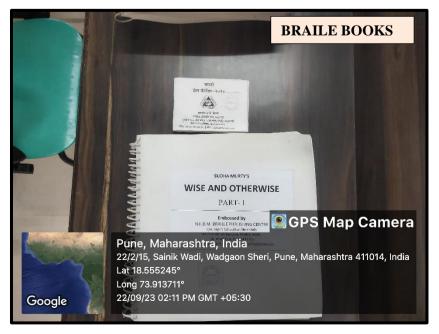

• Wheelchair is provided with human assistance

- Facility of providing Scribes during examination
- Braille books are provided in library